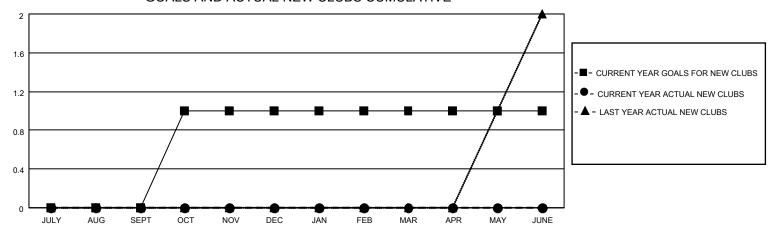

## District 117 A

| Clubs                 |               |           |               | Members               |                        |                         |                                                    |
|-----------------------|---------------|-----------|---------------|-----------------------|------------------------|-------------------------|----------------------------------------------------|
| RESULTS FOR 2020-2021 |               |           |               | RESULTS FOR 2020-2021 |                        |                         |                                                    |
| QUARTER               | NEW CLUB GOAL | NEW CLUBS | DROPPED CLUBS | QUARTER MEME          | BER GROWTH NET<br>GOAL | MEMBER GROWTH<br>ACTUAL | DROPPED<br>MEMBERS ACTUAL<br>(including transfers) |
| JULY/AUG/SEPT         | 0             | 0         | 0             | JULY/AUG/SEPT         | 5                      | 33                      | 40                                                 |
| OCT/NOV/DEC           | 1             | 0         | 1             | OCT/NOV/DEC           | 10                     | 33                      | 83                                                 |
| JAN/FEB/MAR           | 0             | 0         | 0             | JAN/FEB/MAR           | 15                     | 0                       | 0                                                  |
| APR/MAY/JUNE          | 0             | 0         | 0             | APR/MAY/JUNE          | 10                     | 0                       | 0                                                  |

## GOALS AND ACTUAL NEW CLUBS CUMULATIVE

| <b>-</b> | MEMBER | GROWTH | NET | GOAL |
|----------|--------|--------|-----|------|
|          |        |        |     |      |

● - MEMBER GROWTH ACTUAL

▲ - LAST YEAR MEMBERSHIP ACTUAL