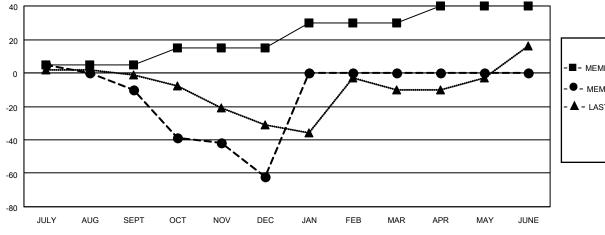

## District 117 A

| Clubs                 |               |           |               | Members               |                        |                         |                                                    |
|-----------------------|---------------|-----------|---------------|-----------------------|------------------------|-------------------------|----------------------------------------------------|
| RESULTS FOR 2020-2021 |               |           |               | RESULTS FOR 2020-2021 |                        |                         |                                                    |
| QUARTER               | NEW CLUB GOAL | NEW CLUBS | DROPPED CLUBS | QUARTER MEME          | BER GROWTH NET<br>GOAL | MEMBER GROWTH<br>ACTUAL | DROPPED<br>MEMBERS ACTUAL<br>(including transfers) |
| JULY/AUG/SEPT         | 0             | 0         | 0             | JULY/AUG/SEPT         | 5                      | 33                      | 40                                                 |
| OCT/NOV/DEC           | 1             | 0         | 1             | OCT/NOV/DEC           | 10                     | 33                      | 83                                                 |
| JAN/FEB/MAR           | 0             | 0         | 0             | JAN/FEB/MAR           | 15                     | 0                       | 0                                                  |
| APR/MAY/JUNE          | 0             | 0         | 0             | APR/MAY/JUNE          | 10                     | 0                       | 0                                                  |

## GOALS AND ACTUAL NEW CLUBS CUMULATIVE

| <b>-</b> | MEMBER | GROWTH | NET | GOAL |
|----------|--------|--------|-----|------|
|          |        |        |     |      |

● - MEMBER GROWTH ACTUAL

▲ - LAST YEAR MEMBERSHIP ACTUAL